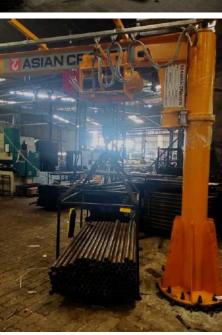

### Scrap Handling/Charging Cranes

A scrap handling crane efficiently transports scrap metal from yards to melt shops using lifting magnets or hydraulic grabs. Our Heavy Duty EOT Cranes are specifically designed to withstand fluctuating temperatures, intense heat, dust, and abnormal lifting forces caused by magnets. They operate at high speed and continuously, providing optimal visibility from the cabin. Asian Cranes specializes in tailormade crane solutions that excel in demanding conditions, including high speeds. We prioritize safety, efficiency, productivity, and reliability while minimizing maintenance costs and downtime.

### Billet Handling Cranes

Asian Cranes offers a specialized slab and billet crane designed for agile transportation of hot, soft metal from the melt shop to various destinations. Our cranes efficiently and securely transport materials over long distances, ensuring speed and safety in handling hot or cooler pieces. We prioritize reliability, safety, and ease of maintenance, considering the harsh conditions of the steel-making process. Our lifting and control equipment withstand extreme conditions such as open flames, dust, and high temperatures while delivering optimal performance. These cranes can be customized with rotating trolley and electromagnets to handle and rotate high-temperature billets or bundles for appropriate stacking.