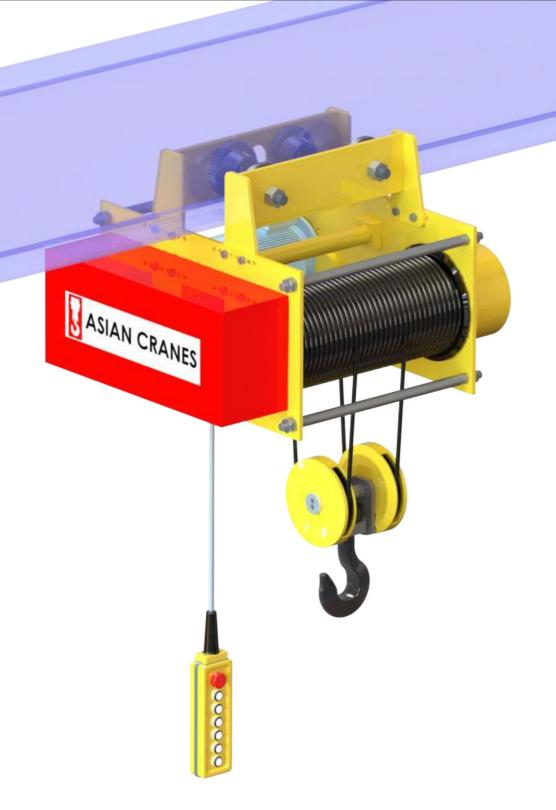

Asian Cranes offers a wide range of powerful and robust wire rope hoists designed to efficiently lift loads up to 15 tons. Our hoists are equipped with cutting-edge technologies for exceptional performance, easy load handling, superior safety, higher lifting speed, and improved ergonomics. Safety and reliability are prioritized, ensuring excellent power transmission and braking systems. The ground gears are made from case-hardened alloy steel, providing durability, reduced noise, and high efficiency. The modular design allows for quick maintenance and repair of components, minimizing downtime. Precise control over the lifting process is achieved through over hoisting and lowering limit switches. We strive for innovation to provide the perfect solution for our clients' needs