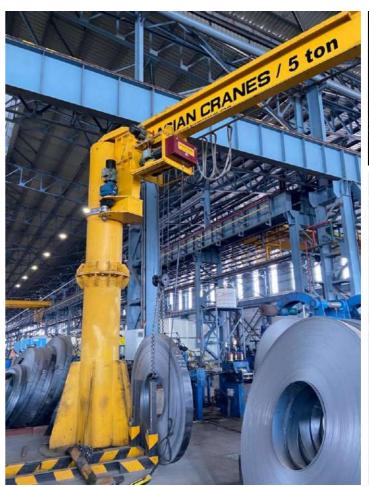

### Plate/Coil Handling Cranes

Coil/plate handling cranes are specialized overhead cranes designed for safe and efficient handling of heavy coils in industries like steel mills handling and heavy steel plates in industries such as steel fabrication, shipbuilding, and construction. They feature robust structures and coil-specific lifting mechanisms such as grabs or clamps for secure handling. These cranes are engineered to handle the substantial weight of plates, featuring sturdy structures and robust lifting mechanisms. Asian Cranes has established a strong reputation in the industry for providing high-quality coil handling cranes. With our dedication to quality and customer satisfaction, Asian Cranes has established a strong reputation in the industry for providing high-quality coil/plate handling cranes.