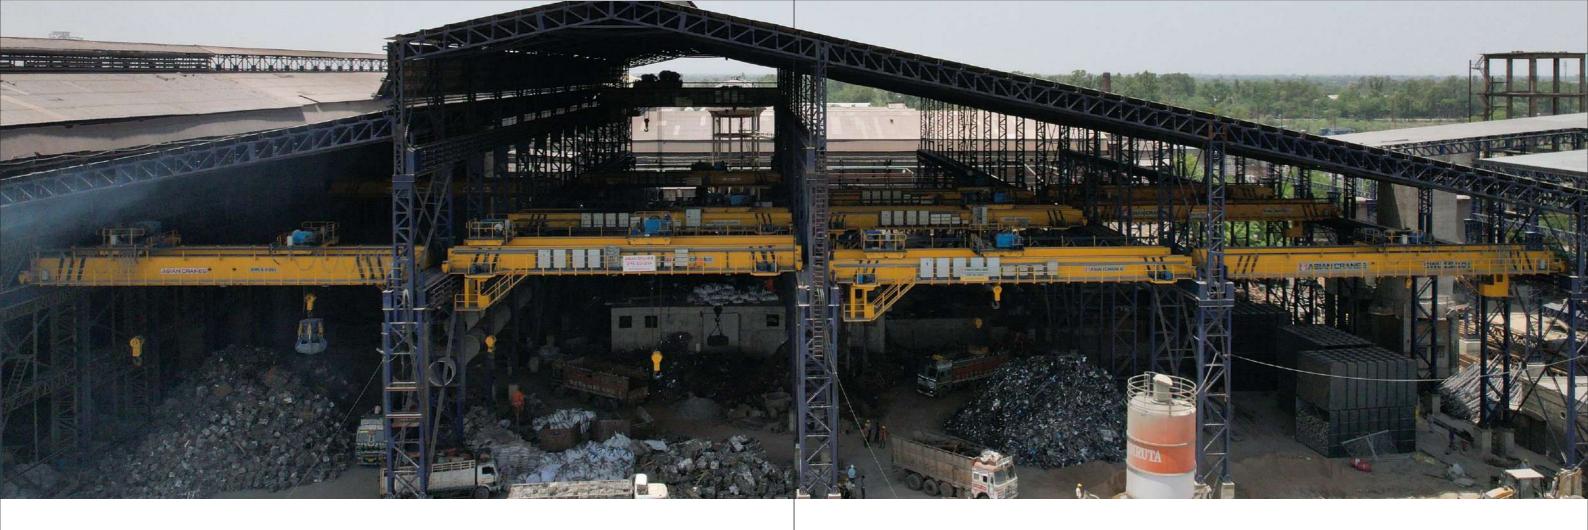

### Scrap Handling/Charging Cranes

A scrap handling crane efficiently transports scrap metal from yards to melt shops using lifting magnets or hydraulic grabs. Our Heavy Duty EOT Cranes are specifically designed to withstand fluctuating temperatures, intense heat, dust, and abnormal lifting forces caused by magnets. They operate at high speed and continuously, providing optimal visibility from the cabin. Asian Cranes specializes in tailormade crane solutions that excel in demanding conditions, including high speeds. We prioritize safety, efficiency, productivity, and reliability while minimizing maintenance costs and downtime.