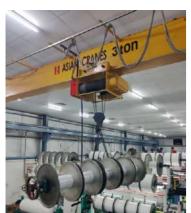

# Crane Systems to meet your application needs: Discover Our Range of Solutions

- Overhead Cranes
  Single Beam EOT Cranes
  Double Beam EOT Cranes
- Gantry/Goliath Cranes
  - Single Beam Gantry/Goliath Cranes
    Double Beam Gantry/Goliath Cranes
    Semi-Goliath Single Beam
    Semi-Goliath Double Beam
- Jib Cranes
   Wall Mounted Jib Cranes
   Pillar Mounted Jib Cranes
- Electric Wire Rope Hoist

### Single Beam Cranes

#### Double Beam Cranes

Asian Cranes offers cost-effective Single Beam EOT Cranes ideal for low or medium loads and heights. With low dead weight and reduced maintenance charges, they provide convenience and affordability. These cranes adapt to various building applications, offering favorable dimensions for optimal hook positions. They are suitable for lifting and shifting loads from 500 kg to 10 tons with spans up to 25 meters. The use of a single girder construction maximizes space utilization and, combined with wire rope hoists, ensures lighter operation. The cranes feature VVFD-driven movements. Additionally, Asian Cranes provides underslung single beam cranes with cantilevers for accessing difficult areas and transferring hoists between cranes.