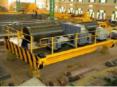

### Single Beam Cranes

#### Double Beam Cranes

Asian Cranes offers cost-effective Single Beam EOT Cranes ideal for low or medium loads and heights. With low dead weight and reduced maintenance charges, they provide convenience and affordability. These cranes adapt to various building applications, offering favorable dimensions for optimal hook positions. They are suitable for lifting and shifting loads from 500 kg to 10 tons with spans up to 25 meters. The use of a single girder construction maximizes space utilization and, combined with wire rope hoists, ensures lighter operation. The cranes feature VVFD-driven movements. Additionally, Asian Cranes provides underslung single beam cranes with cantilevers for accessing difficult areas and transferring hoists between cranes.