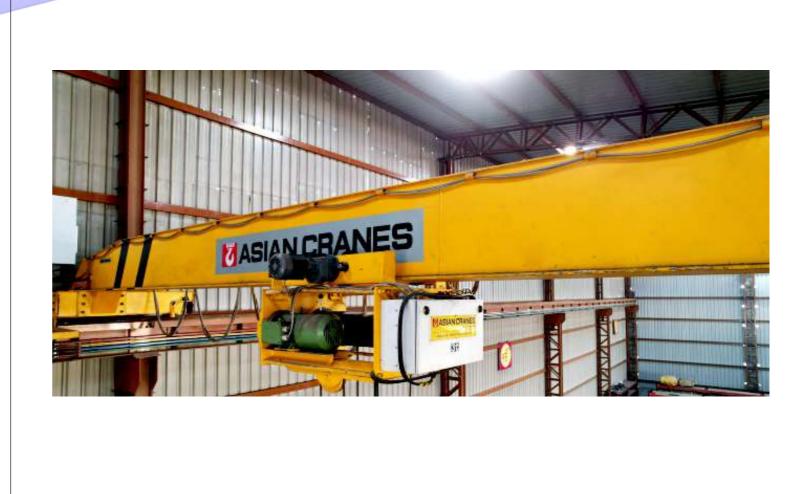

# Crane Systems to meet your application needs: Discover Our Range of Solutions

- Overhead Cranes
  Single Beam EOT Cranes
  Double Beam EOT Cranes
- Gantry/Goliath Cranes
  - Single Beam Gantry/Goliath Cranes
    Double Beam Gantry/Goliath Cranes
    Semi-Goliath Single Beam
    Semi-Goliath Double Beam
- Jib Cranes
   Wall Mounted Jib Cranes
   Pillar Mounted Jib Cranes
- Electric Wire Rope Hoist

### Single Beam Cranes

#### Double Beam Cranes

Asian Cranes offers cost-effective Single Beam EOT Cranes ideal for low or medium loads and heights. With low dead weight and reduced maintenance charges, they provide convenience and affordability. These cranes adapt to various building applications, offering favorable dimensions for optimal hook positions. They are suitable for lifting and shifting loads from 500 kg to 10 tons with spans up to 25 meters. The use of a single girder construction maximizes space utilization and, combined with wire rope hoists, ensures lighter operation. The cranes feature VVFD-driven movements. Additionally, Asian Cranes provides underslung single beam cranes with cantilevers for accessing difficult areas and transferring hoists between cranes.