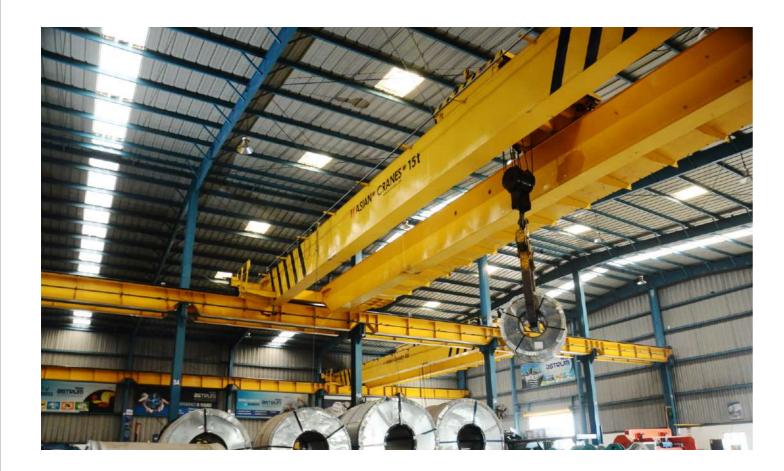

### Plate/Coil Handling Cranes

Coil/plate handling cranes are specialized overhead cranes designed for safe and efficient handling of heavy coils in industries like steel mills handling and heavy steel plates in industries such as steel fabrication, shipbuilding, and construction. They feature robust structures and coil-specific lifting mechanisms such as grabs or clamps for secure handling. These cranes are engineered to handle the substantial weight of plates, featuring sturdy structures and robust lifting mechanisms. Asian Cranes has established a strong reputation in the industry for providing high-quality coil handling cranes. With our dedication to quality and customer satisfaction, Asian Cranes has established a strong reputation in the industry for providing high-quality coil/plate handling cranes.