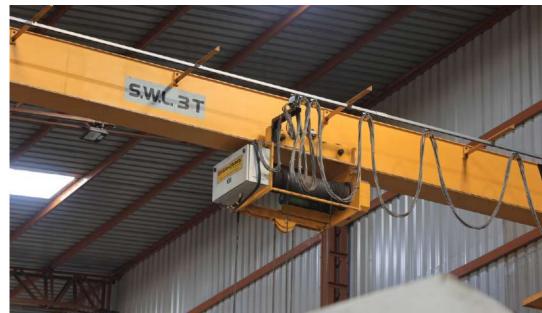

Asian Cranes offers a wide range of powerful and robust wire rope hoists designed to efficiently lift loads up to 15 tons. Our hoists are equipped with cutting-edge technologies for exceptional performance, easy load handling, superior safety, higher lifting speed, and improved ergonomics. Safety and reliability are prioritized, ensuring excellent power transmission and braking systems. The ground gears are made from case-hardened alloy steel, providing durability, reduced noise, and high efficiency. The modular design allows for quick maintenance and repair of components, minimizing downtime. Precise control over the lifting process is achieved through over hoisting and lowering limit switches. We strive for innovation to provide the perfect solution for our clients' needs