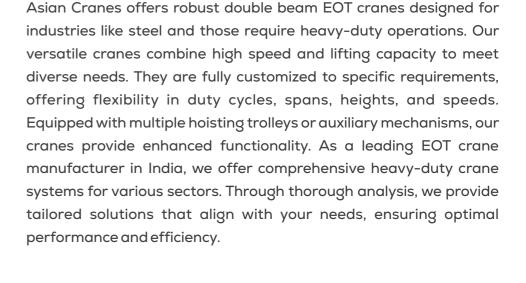

#### Double Beam Cranes

Asian Cranes offers cost-effective Single Beam EOT Cranes ideal for low or medium loads and heights. With low dead weight and reduced maintenance charges, they provide convenience and affordability. These cranes adapt to various building applications, offering favorable dimensions for optimal hook positions. They are suitable for lifting and shifting loads from 500 kg to 10 tons with spans up to 25 meters. The use of a single girder construction maximizes space utilization and, combined with wire rope hoists, ensures lighter operation. The cranes feature VVFD-driven movements. Additionally, Asian Cranes provides underslung single beam cranes with cantilevers for accessing difficult areas and transferring hoists between cranes.