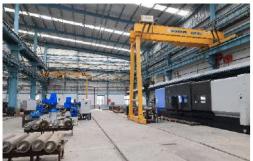

Smoother Operation & Better Productivity

■ Goliath Cranes

■ Jib Cranes

Asian Cranes specializes in robust Goliath cranes, widely used in demanding industries. These powerful lifting solutions have parallel legs supporting a horizontal bridge for moving heavy loads. Our cranes come in various configurations such as single or double beam as well as in semi-goliath form also, accommodating different capacities and spans. Equipped with dependable hoists, they ensure efficient and precise lifting. Ideal for shipyards, construction sites, and storage yards, goliath cranes provide excellent coverage and flexibility for material handling tasks. Engineered for durability and safety, they withstand heavy loads and adverse conditions. With advanced safety features, our user-friendly cranes require minimal maintenance, maximizing productivity. Asian Cranes delivers tailored, high-quality Goliath cranes that meet performance, reliability, and safety standards.