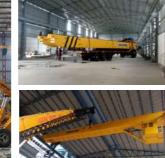

# Crane Systems to meet your application needs: Discover Our Range of Solutions

- Overhead Cranes
  Single Beam EOT Cranes
  Double Beam EOT Cranes
- Gantry/Goliath Cranes
  - Single Beam Gantry/Goliath Cranes
    Double Beam Gantry/Goliath Cranes
    Semi-Goliath Single Beam
    Semi-Goliath Double Beam
- Jib Cranes
   Wall Mounted Jib Cranes
   Pillar Mounted Jib Cranes
- Electric Wire Rope Hoist

Smoother Operation & Better Productivity

■ Goliath Cranes

■ Jib Cranes

Asian Cranes specializes in robust Goliath cranes, widely used in demanding industries. These powerful lifting solutions have parallel legs supporting a horizontal bridge for moving heavy loads. Our cranes come in various configurations such as single or double beam as well as in semi-goliath form also, accommodating different capacities and spans. Equipped with dependable hoists, they ensure efficient and precise lifting. Ideal for shipyards, construction sites, and storage yards, goliath cranes provide excellent coverage and flexibility for material handling tasks. Engineered for durability and safety, they withstand heavy loads and adverse conditions. With advanced safety features, our user-friendly cranes require minimal maintenance, maximizing productivity. Asian Cranes delivers tailored, high-quality Goliath cranes that meet performance, reliability, and safety standards.