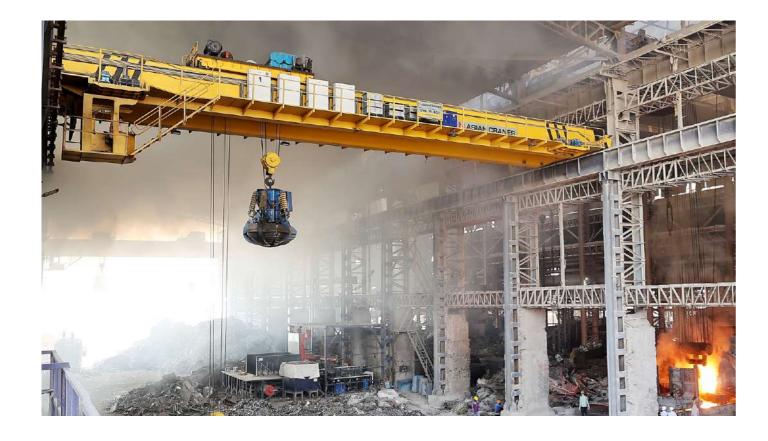

### Scrap Handling/Charging Cranes

A scrap handling crane efficiently transports scrap metal from yards to melt shops using lifting magnets or hydraulic grabs. Our Heavy Duty EOT Cranes are specifically designed to withstand fluctuating temperatures, intense heat, dust, and abnormal lifting forces caused by magnets. They operate at high speed and continuously, providing optimal visibility from the cabin. Asian Cranes specializes in tailormade crane solutions that excel in demanding conditions, including high speeds. We prioritize safety, efficiency, productivity, and reliability while minimizing maintenance costs and downtime.

Handling Industry's Toughest Job - Handling Steel