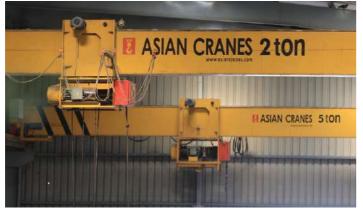

# Crane Systems to meet your application needs: Discover Our Range of Solutions

- Overhead Cranes
  Single Beam EOT Cranes
  Double Beam EOT Cranes
- Gantry/Goliath Cranes
  - Single Beam Gantry/Goliath Cranes
    Double Beam Gantry/Goliath Cranes
    Semi-Goliath Single Beam
    Semi-Goliath Double Beam
- Jib Cranes
   Wall Mounted Jib Cranes
   Pillar Mounted Jib Cranes
- Electric Wire Rope Hoist

### Single Beam Cranes

#### Double Beam Cranes

Asian Cranes offers cost-effective Single Beam EOT Cranes ideal for low or medium loads and heights. With low dead weight and reduced maintenance charges, they provide convenience and affordability. These cranes adapt to various building applications, offering favorable dimensions for optimal hook positions. They are suitable for lifting and shifting loads from 500 kg to 10 tons with spans up to 25 meters. The use of a single girder construction maximizes space utilization and, combined with wire rope hoists, ensures lighter operation. The cranes feature VVFD-driven movements. Additionally, Asian Cranes provides underslung single beam cranes with cantilevers for accessing difficult areas and transferring hoists between cranes.