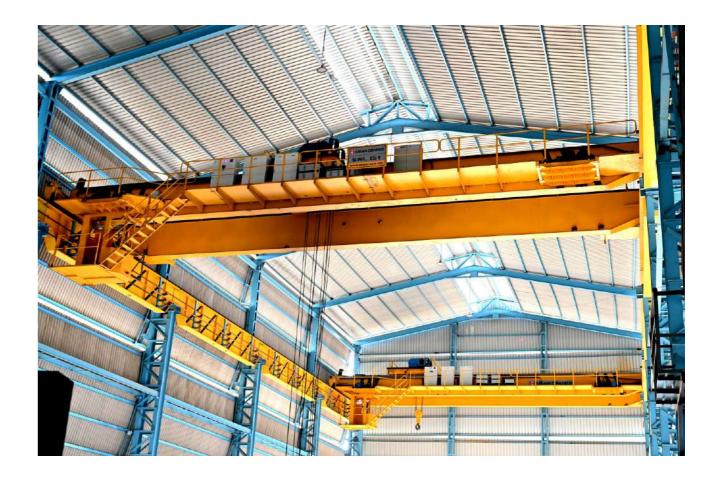

#### Double Beam Cranes

Asian Cranes offers cost-effective Single Beam EOT Cranes ideal for low or medium loads and heights. With low dead weight and reduced maintenance charges, they provide convenience and affordability. These cranes adapt to various building applications, offering favorable dimensions for optimal hook positions. They are suitable for lifting and shifting loads from 500 kg to 10 tons with spans up to 25 meters. The use of a single girder construction maximizes space utilization and, combined with wire rope hoists, ensures lighter operation. The cranes feature VVFD-driven movements. Additionally, Asian Cranes provides underslung single beam cranes with cantilevers for accessing difficult areas and transferring hoists between cranes.

Smoother Operation & Better Productivity

■ Goliath Cranes

■ Jib Cranes

Asian Cranes specializes in robust Goliath cranes, widely used in demanding industries. These powerful lifting solutions have parallel legs supporting a horizontal bridge for moving heavy loads. Our cranes come in various configurations such as single or double beam as well as in semi-goliath form also, accommodating different capacities and spans. Equipped with dependable hoists, they ensure efficient and precise lifting. Ideal for shipyards, construction sites, and storage yards, goliath cranes provide excellent coverage and flexibility for material handling tasks. Engineered for durability and safety, they withstand heavy loads and adverse conditions. With advanced safety features, our user-friendly cranes require minimal maintenance, maximizing productivity. Asian Cranes delivers tailored, high-quality Goliath cranes that meet performance, reliability, and safety standards.