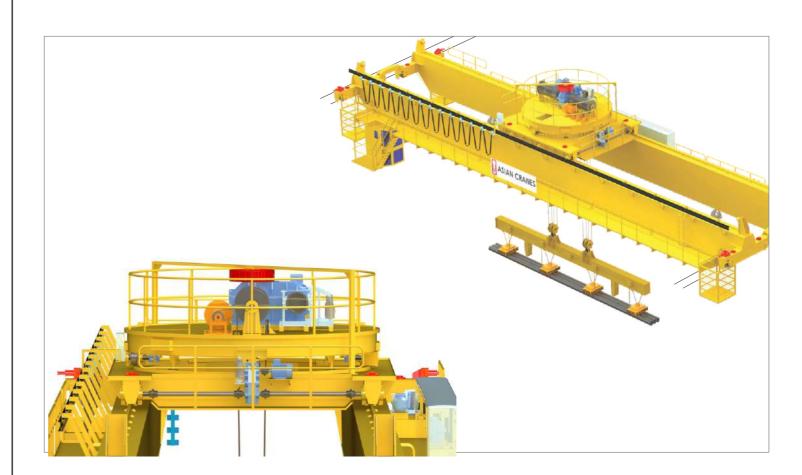

# Crane Systems to meet your application needs: Discover Our Range of Solutions

- Overhead Cranes
  Single Beam EOT Cranes
  Double Beam EOT Cranes
- Gantry/Goliath Cranes
  - Single Beam Gantry/Goliath Cranes
    Double Beam Gantry/Goliath Cranes
    Semi-Goliath Single Beam
    Semi-Goliath Double Beam
- Jib Cranes
   Wall Mounted Jib Cranes
   Pillar Mounted Jib Cranes
- Electric Wire Rope Hoist

### Our range in **Steel Plant Cranes**

- Ladle Handling Cranes
- Scrap Charging / Handling Cranes
- Billet/Slab Handling Cranes
- Plate/Coil Handling Cranes
- Rolling Mill Cranes
- Ladle Transfer Trolley