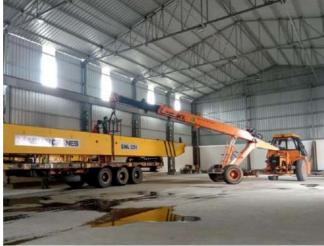

# Crane Systems to meet your application needs: Discover Our Range of Solutions

- Overhead Cranes
  Single Beam EOT Cranes
  Double Beam EOT Cranes
- Gantry/Goliath Cranes
  - Single Beam Gantry/Goliath Cranes
    Double Beam Gantry/Goliath Cranes
    Semi-Goliath Single Beam
    Semi-Goliath Double Beam
- Jib Cranes
   Wall Mounted Jib Cranes
   Pillar Mounted Jib Cranes
- Electric Wire Rope Hoist

Smoother Operation & Better Productivity

■ Goliath Cranes

■ Jib Cranes

Asian Cranes specializes in robust Goliath cranes, widely used in demanding industries. These powerful lifting solutions have parallel legs supporting a horizontal bridge for moving heavy loads. Our cranes come in various configurations such as single or double beam as well as in semi-goliath form also, accommodating different capacities and spans. Equipped with dependable hoists, they ensure efficient and precise lifting. Ideal for shipyards, construction sites, and storage yards, goliath cranes provide excellent coverage and flexibility for material handling tasks. Engineered for durability and safety, they withstand heavy loads and adverse conditions. With advanced safety features, our user-friendly cranes require minimal maintenance, maximizing productivity. Asian Cranes delivers tailored, high-quality Goliath cranes that meet performance, reliability, and safety standards.