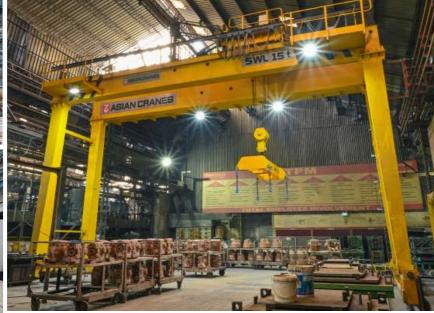

### Scrap Handling/Charging Cranes

A scrap handling crane efficiently transports scrap metal from yards to melt shops using lifting magnets or hydraulic grabs. Our Heavy Duty EOT Cranes are specifically designed to withstand fluctuating temperatures, intense heat, dust, and abnormal lifting forces caused by magnets. They operate at high speed and continuously, providing optimal visibility from the cabin. Asian Cranes specializes in tailormade crane solutions that excel in demanding conditions, including high speeds. We prioritize safety, efficiency, productivity, and reliability while minimizing maintenance costs and downtime.